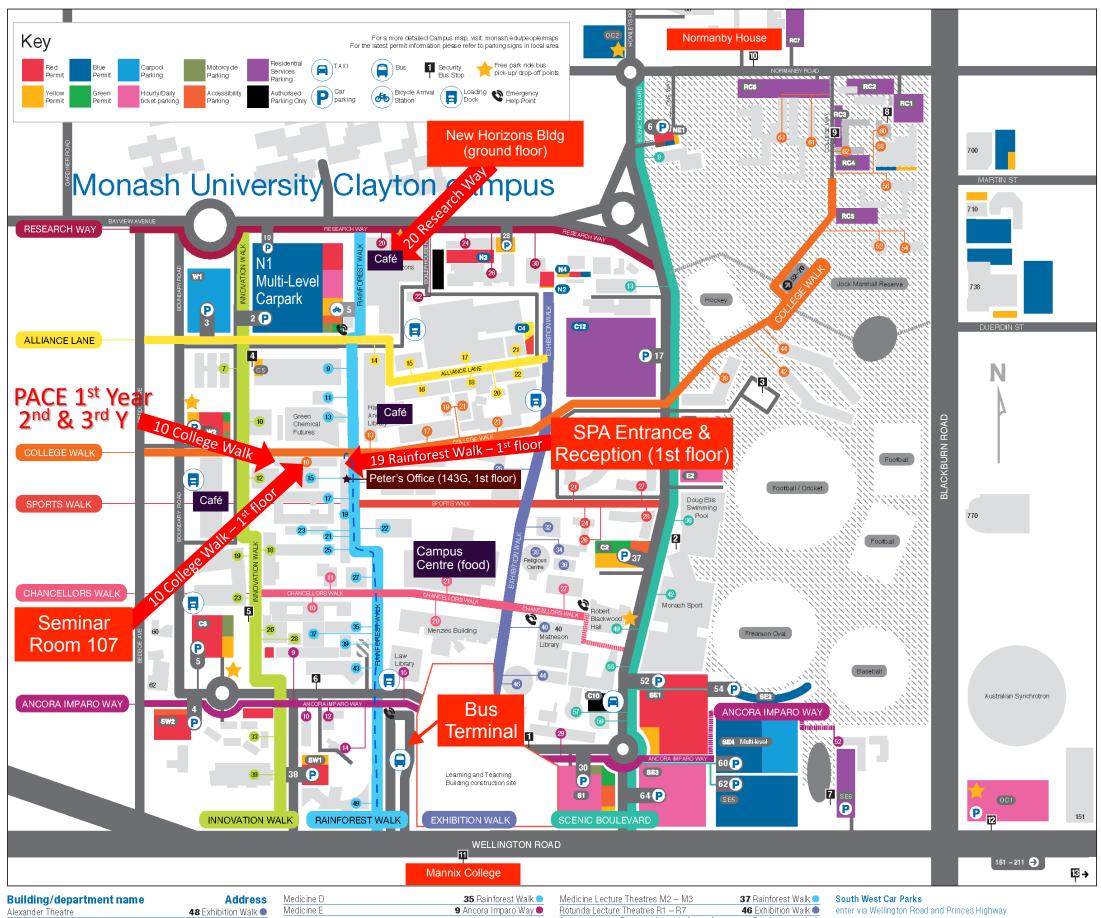

## Where to find the School of Physics and Astronomy

| Building/department name                   | Address                |
|--------------------------------------------|------------------------|
| Alexander Theatre                          | 48 Exhibition Walk     |
| Australian Pulp and Paper Institute        | 15 Alliance Lane 🛑     |
| Bicycle Arrival Station - James Gormley    | 5 Rainforest Walk      |
| Biochemistry Laboratories                  | 11 Chancellors Walk    |
| Biological Sciences                        | 25 Rainforest Walk     |
| Biological Sciences Lecture Theatres S7-S8 | 21 Rainforest Walk     |
| Biology                                    | 18 Innovation Walk     |
| Boiler House                               | 22 Research Way        |
| Buildings and Property                     | 26 & 30 Research Way   |
| Campus Centre                              | 21 Chancellors Walk    |
| Central Science Block                      | 19 Rainforest Walk     |
| Chancellery Building A                     | 27 Chancellors Walk    |
| Chancellery Building B                     | 36 Exhibition Walk     |
| Chancellery Building C                     | 34 Exhibition Walk     |
| Chancellery Building D                     | 26 Sports Walk 🛑       |
| Chancellery Building E                     | 24 Sports Walk         |
| Chemistry                                  | 17 Rainforest Walk     |
| Doug Ellis Swimming Pool                   | 36 Scenic Boulevard    |
| Education                                  | 29 Ancora Imparo Way   |
| Engineering 31                             | 17 College Walk 🛑      |
| Engineering 33                             | 19 College Walk 🛑      |
| Engineering 35                             | 16 Alliance Lane 🛑     |
| Engineering 36                             | 18 Alliance Lane 🧶     |
| Engineering 36A                            | 20 Alliance Lane 🛑     |
| Engineering 37                             | 17 Alliance Lane 🛑     |
| Engineering 69                             | 22 Alliance Lane 🛑     |
| Engineering 72                             | 14 Alliance Lane 🜕     |
| Engineering Examination Halls, EH1 — EH4   | 23 College Walk 🛑      |
| Buildings and Property                     | 26 Research Way 🌑      |
| Faculty of Information Technology          | 25 Exhibition Walk     |
| Faculty of Medicine Offices                | 43 Rainforest Walk 🔵   |
| Faculty Teaching - MBBS                    | 27 Rainforest Walk     |
| First Year Biology                         | 23 Rainforest Walk 🔵   |
| Green Chemical Futures                     | 13 Rainforest Walk 🌕   |
| Hargrave-Andrew Library                    | 13 College Walk 🛑      |
| Information Services                       | 44 Exhibition Walk     |
| Japanese Studies Centre                    | 12 Ancora Imparo Way 🗣 |
| Jock Marshall Reserve                      |                        |
| Environmental Laboratories                 | 52 College Walk 🛑      |
| John Monash Science School                 | 39 Innovation Walk 🛑   |
| Krongold Centre                            | 57 Scenic Boulevard    |
| Law Building                               | 15 Ancora Imparo Way 🌑 |
| Law Library                                | 15 Ancora Imparo Way 🌑 |
| Mathematics & Earth, Atmosphere            | -812                   |
| and Environment                            | 9 Rainforest Walk      |
| Medicine A                                 | 37 Rainforest Walk     |
| Medicine B                                 | 39 Rainforest Walk     |
| Medicine C                                 | 10 Chancellors Walk    |
|                                            |                        |

|                                                                | Mannix College                                     |
|----------------------------------------------------------------|----------------------------------------------------|
| Medicine D                                                     | 35 Rainforest Walk                                 |
| Medicine E                                                     | 9 Ancora Imparo Way                                |
| Medicine F                                                     | 26 Innovation Walk 🛑                               |
| Medicine Teaching Services Unit                                | 28 Innovation Walk 🛑                               |
| Melbourne Centre for Nanofabrica                               | ation 151 Wellington Road •                        |
| Menzies Building                                               | 20 Chancellors Walk                                |
| Microbiology & Biological Science                              | es 12 Innovation Walk                              |
| Monash Biomedical Imaging                                      | 770 Blackburn Road                                 |
| Monash Centre for Electron Micro                               | oscopy 10 Innovation Walk                          |
| Monash Children's Centre Co-op                                 | 62 Beddoe Avenue 🌑                                 |
| Monash Club                                                    | 32 Exhibition Walk 🌑                               |
| Monash College                                                 | 49 Rainforest Walk 🔵                               |
| Monash College Learning Village                                | 33 Innovation Walk 🌑                               |
| Monash Community Family Co-op                                  | perative 56 Howleys Road                           |
| Monash House                                                   | 14 Ancora Imparo Way 🌑                             |
| Monash Injury Research Institute                               | <b>21</b> Alliance Lane 🕒                          |
| Monash Sport                                                   | 42 Scenic Boulevard 🌑                              |
| Monash Sustainability Institute                                | 8 Scenic Boulevard 🔵                               |
| Monash University Business Park                                |                                                    |
| Monash University Business Park                                |                                                    |
| Monash University Business Park                                |                                                    |
| Monash University Business Park                                | 738 Blackburn Road                                 |
| Monash-Oakleigh Legal Service                                  | 60 Beddoe Avenue 🌑                                 |
| New Horizons                                                   | 20 Research Way 🌑                                  |
| Old Science Laboratories                                       | 22 Rainforest Walk 🔵                               |
| Performing Arts                                                | 55 Scenic Boulevard 🔵                              |
| Physics                                                        | 10 College Walk 🛑                                  |
| Plant Sciences Complex                                         | 54 College Walk                                    |
| Religious Centre                                               | 38 Exhibition Walk                                 |
| Robert Blackwood Hall                                          | 49 Scenic Boulevard                                |
| Rotunda                                                        | 46 Exhibition Walk                                 |
| Science and IT                                                 | 14 Rainforest Walk                                 |
| Science Instrumentation and Tech                               |                                                    |
| Development Platform                                           | 26 Research Way                                    |
| Science Portables                                              | 7 Innovation Walk                                  |
| Security & Traffic                                             | 59 Scenic Boulevard ●<br>40 Exhibition Walk ●      |
| Sir Louis Matheson Library                                     |                                                    |
| Monash HR (incl. Staff Developm                                | ent) 211 Wellington Road •<br>15 Innovation Walk • |
| STRIP1 Monash Biotechnology<br>STRIP2 School of Biomedical Sci |                                                    |
| STRIP3 School of Biomedical Sci                                |                                                    |
| Yarrawonga                                                     | 10 Ancora Imparo Way                               |
|                                                                |                                                    |
| Major lecture theatres                                         | Address                                            |
| Central One Lecture Theatre                                    | 25 Exhibition Walk                                 |
| Engineering Lecture Theatres E1                                |                                                    |
| Humanities Lecture Theatres H1 - 5 G2                          |                                                    |
|                                                                |                                                    |

15 Ancora Imparo Way 🌑

35 Rainforest Walk

aw Lecture Theatres L1 – 5, G20

Medicine Lecture Theatre M1

| Science Lecture Theatres (North), S1  | 3 – S15 11 Rainforest Walk                         |
|---------------------------------------|----------------------------------------------------|
| Science Lecture Theatres (West), S5   | -S6 15 Rainforest Walk                             |
| Science Lecture Theatres S1 — S4,     |                                                    |
| S9 – S12, STI – 4, ST7                | 16 Rainforest Walk                                 |
| Sir Alexander Stewart Theatre         | 14 Alliance Lane 🕒                                 |
| South One Lecture Theatre             | 43 Rainforest Walk                                 |
| Residences                            | Address                                            |
| Briggs Hall                           | 42 College Walk 🛑                                  |
| Deakin Hall                           | 56 College Way 🛑                                   |
| Farrer Hall                           | 62 College Way 🛑                                   |
| Howitt Hall                           | 60 College Way 🛑                                   |
| Jackomos Hall                         | 44 College Walk 🛑                                  |
| Mannix College                        | Wellington Road/Parker Street ●                    |
| MRS Administration HOR                | 58 College Way 🛑                                   |
| Holman Hall                           | 27 Sports Walk 🛑                                   |
| Campbell Hall                         | 21 Sports Walk 🛑                                   |
| Logan Hall                            | 28 Sports Walk 🛑                                   |
| Turner Hall                           | <b>38</b> College Walk 🛑                           |
| Normanby House                        | 101 Normanby Road ●                                |
| Richardson Hall                       | 63 College Way                                     |
| Roberts Hall                          | 61 College Way                                     |
| South East Flats                      | 52 Ancora Imparo Way 🌑                             |
| Parking                               | Address                                            |
| North West Car Parks                  | 7.44.000                                           |
| enter via Forster Road, Gardiner Road | d and Bavview Avenue                               |
| North One Multi-level - Ground level  | •                                                  |
| Casual hourly/daily ticket parking    | 10 Research Way 🌑                                  |
| North One Multi-level — Upper levels  | 2 Innovation Walk 🌕                                |
| North Three                           | 28 Research Way 🌑                                  |
| West One                              | <b>3</b> Alliance Lane 👴                           |
| West Two                              | 3 College Walk 🛑                                   |
| North Two                             | 30 Research Way 🛑                                  |
| North East Car Parks                  |                                                    |
| enter via Howleys Road and Normanb    | y Road                                             |
| Central Twelve                        | 17 Scenic Boulevard                                |
| East One                              | Scenic Boulevard 🌑                                 |
| East Two                              | Scenic Boulevard                                   |
| North Four                            | 32 Research Way 🛑                                  |
| North-east One                        | 6 Scenic Boulevard 🌑                               |
| North-east Two                        | Residential Carpark 6 🛚                            |
| North-east Three                      | Residential Carpark 7 🛛                            |
| North-east Four                       | Residential Carpark 3 💌                            |
| North-east Five                       | Residential Carpark 1 🛛                            |
| North-east Six                        |                                                    |
| North-east Seven                      | Residential Carpark 2 💌                            |
|                                       | Residential Carpark 2 🛚<br>Residential Carpark 4 🖎 |
| North-east Eight                      | Residential Carpark 2 💌                            |

| Central Two                                    | 37 Scenic Boulevard                                               |
|------------------------------------------------|-------------------------------------------------------------------|
| Electric vehicle char                          | ge points Addres                                                  |
| Share cars<br>Flexicar Bays RC5                | Addres<br>58 College Way                                          |
| Taxi Rank                                      | C10 car park at 59 Scenic Boulevar                                |
| Taxis                                          | Addres                                                            |
| <b>Bicycle arrival statio</b><br>James Gormley | ns Addres<br>5 Rainforest Walk (                                  |
| Bus Stops                                      | Blackburn Roa                                                     |
| Bus Stop                                       | Research Way                                                      |
| Public transport Bus Interchange               | Addres  Ancora Imparo Way/Rainforest Walk                         |
| Free parking                                   | <b>264</b> Ferntree Gully Roa                                     |
| Off-campus Two                                 | Howleys Road / Normanby Roa                                       |
| Off-campus One                                 | Wellington Road/Blackburn Roa                                     |
| Off-Campus Car Parl                            | cs Addres                                                         |
| Boiler House Road                              | Boiler House Roa                                                  |
| Exhibition Walk                                | Exhibition Walk/College Walk                                      |
| Ancora Imparo Way                              | Rear of 15 Ancora Imparo Way                                      |
| Boundary Road<br>Boundary Road                 | Boundary Road x College Wa<br>Rear of <b>23</b> Innovation Walk ( |
| Loading docks                                  | Addres                                                            |
| South-east Six                                 | Residential Carpark 8 I                                           |
| South-east Five                                | <b>62</b> Scenic Boulevard (                                      |
| South-east Four Multi-level                    | <b>60</b> Scenic Boulevard (                                      |
| Casual hourly/daily ticket                     | parking 64 Scenic Boulevard                                       |
| South-east Three                               | 34 Scenie Boulevard                                               |
| South-east One<br>South-east Two               | 52 Scenic Boulevard                                               |
| South One                                      | 30 Ancora Imparo Way                                              |
| Central Two                                    | 37 Scenic Boulevard                                               |
| enter via Wellington Road                      |                                                                   |
| South East Car Parks                           |                                                                   |
| South-west Two                                 | 4 Ancora Imparo Way                                               |
| South-west One                                 | 38 Innovation Walk                                                |
| Central Eight                                  | 5 Ancora Imparo Way                                               |